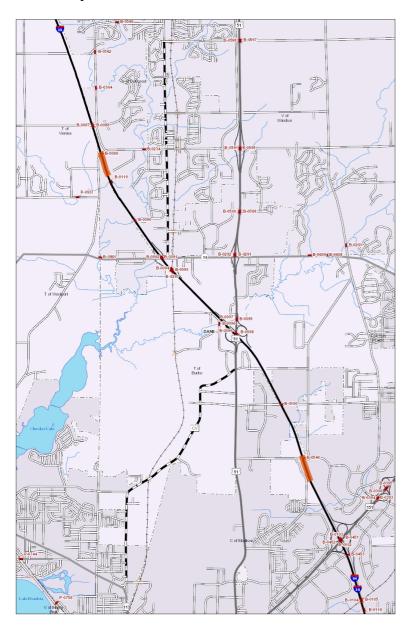

ch as installing

additional inlets. See the September 2019 HSIP application for additional information.

Environment documentation type: 2C - FHWA DOCUMENTED CATEGORICAL EXCLUSION

Improvement concept: MISC - MISCELLANEOUS

Total construction estimate: \$700,000.00

Utility amount: \$0.00

Railroad amount: \$0.00

Design amount: \$50,000.00

Program year: 2020

Legislative subprogram: 303 -STATE HIGHWAY REHABILITATION

### **WisDOT Programs**

SAFETY (REGULAR HSIP)

BACKBONE

Local participation: N Access control: NA

Aes/Vis LvI Of Impact Rating: % Of Project Cost:0

Real estate: N Real estate cost: \$0.00

NHS: Y FHWA Oversight Exempt: Y

Accepted By: LINDA K RICHARDSON Accepted Date: 09/26/2019

Original Accepted By: Original Accepted Date:

# CONCEPT DEFINITION REPORT

# **CDR Map**